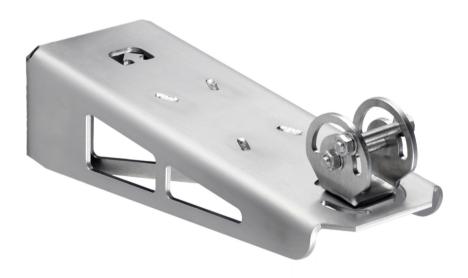

## Wall Mount ExCam XF

For explosion-protected fixed network cameras

Wall Mount ExCam XF is designed for ExCam XF explosion-protected fixed network cameras. The stainless steel mount offers the possibility to re-direct the camera to various tilting positions. It is ideal for onshore, offshore, marine, and heavy industrial applications.

- > Made of stainless steel EN 1.4404 (ASTM 316L)
- > Resistant to corrosion
- > Sturdy and safe
- > Compatible with ExCam XF cameras

www.cxis.com T10136811/EN/M1.4/1903

## Wall Mount ExCam XF

| General            |                                                                                                                                                             |
|--------------------|-------------------------------------------------------------------------------------------------------------------------------------------------------------|
| Supported products | ExCam XF P1367 Explosion-Protected Network Camera<br>ExCam XF Q1645 Explosion-Protected Network Camera<br>ExCam XF Q1785 Explosion-Protected Network Camera |
| Pan/Tilt           | Manual pan angle: 360°<br>Manual tilt angle: 90°                                                                                                            |
| Maximum load       | 50 kg (110 lb)                                                                                                                                              |
| Casing             | Stainless steel, EN 1.4404 (ASTM 316L)                                                                                                                      |
| Dimensions         | 450 x 140 x 110 mm (17.7 x 5.5 x 4.3 in)                                                                                                                    |