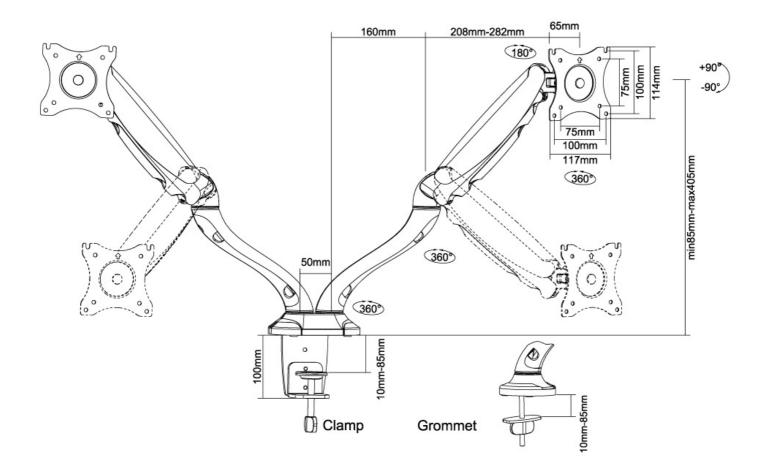

#### GENERAL

| Min. screen size* | 10 inch           |
|-------------------|-------------------|
| Max. screen size* | 27 inch           |
| Min. weight       | 0 kg (per screen) |
| Max. weight       | 6 kg (per screen) |
| Screens           | 2                 |
| VESA minimum      | 75x75 mm          |
| VESA maximum      | 100x100 mm        |
| Desk mount        | Grommet           |
|                   | Clamp             |

Neomounts versatile tilt (180°), rotate (360°) and swivel (360°) technology allows the mount to change to any viewing angle to fully benefit from the capabilities of the flat screen. The mount is easily individually height adjustable from 8 to 41 centimetres using a gas spring. Depth adjustable from 0 to 51 centimetres. An innovative cable management conceals and routes cables from mount to flat screen. Hide your cables to keep the workplace nice and tidy.

Neomounts NM-D500DBLACK has three pivot points and is suitable for screens up to 27" (69 cm). The weight capacity of this product is 6 kg each screen. The desk mount is suitable for screens that meet VESA hole pattern 75x75 or 100x100mm. Different hole patterns can be covered using Neomounts VESA adapter plates.