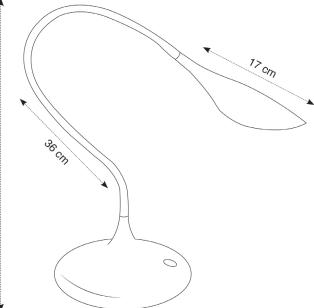

## ARUM LED DESK LAMP

Elegant and pure design for this LED lamp with an elegant glossy finish.

| PRODUCT FEATURES            |                                                      |
|-----------------------------|------------------------------------------------------|
| Reference                   | LEDARUM N                                            |
| EAN                         | 3129710015221                                        |
| Materials                   | ABS glossy SoftTouch                                 |
| Colors                      | Black                                                |
| Light source                | LED                                                  |
| Product dimensions          | Head : length 17 cm                                  |
|                             | Arm length : 36 cm                                   |
|                             | Base Ø 18 cm                                         |
|                             | Cable length : 180 cm                                |
|                             | Weight : 0,9 Kg                                      |
| Bulb type                   | Included LED                                         |
| Energy class                | А                                                    |
| Bulb's lifetime             | 25000 hours / 30 years                               |
| Electric power/watts        | 3 W                                                  |
| Light power                 | 200 Lumens (Im) / 3000 Kelvin (K)                    |
| Color rendering index (CRI) | > 80 Ra                                              |
| Standard                    | EC                                                   |
| Guarantee                   | 3 years                                              |
| Origin                      | French design and development - Manufacturing in PRC |