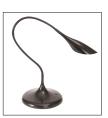

## ARUM LED DESK LAMP

Elegant and pure design for this LED lamp with an elegant glossy finish.

Pure and elegant design for a refined atmosphere

High-performance LED lighting that provides soft and warm light

Totally flexible arm for a perfect orientation of your lighting

Switch on the base

LEDARUM BC

Excellent lighting quality thanks to its longlasting 3 W LED bulb for reduced energy consumption and longer life.

Design and ergonomic thanks to its flexible arm and swivel head for a precise adjustment of the lighting area.

Its glossy finish combined with a unique design will bring a note of differentiation to your living spaces.