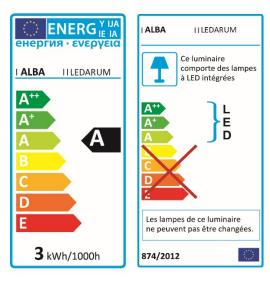

## ARUM LED DESK LAMP

Elegant and pure design for this LED lamp with an elegant glossy finish.

| PRODUCT FEATURES            |                                                      |
|-----------------------------|------------------------------------------------------|
| Reference                   | LEDARUM N                                            |
| EAN                         | 3129710015221                                        |
| Materials                   | ABS glossy SoftTouch                                 |
| Colors                      | Black                                                |
| Light source                | LED                                                  |
| Product dimensions          | Head : length 17 cm                                  |
|                             | Arm length : 36 cm                                   |
|                             | Base Ø 18 cm                                         |
|                             | Cable length : 180 cm                                |
|                             | Weight : 0,9 Kg                                      |
| Bulb type                   | Included LED                                         |
| Energy class                | А                                                    |
| Bulb's lifetime             | 25000 hours / 30 years                               |
| Electric power/watts        | 3 W                                                  |
| Light power                 | 200 Lumens (Im) / 3000 Kelvin (K)                    |
| Color rendering index (CRI) | > 80 Ra                                              |
| Standard                    | EC                                                   |
| Guarantee                   | 3 years                                              |
| Origin                      | French design and development - Manufacturing in PRC |