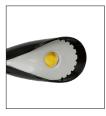

Totally flexible arm for a perfect orientation of your lighting

Switch on the base

LEDARUM BC

Excellent lighting quality thanks to its longlasting 3 W LED bulb for reduced energy consumption and longer life.

Design and ergonomic thanks to its flexible arm and swivel head for a precise adjustment of the lighting area.

Its glossy finish combined with a unique design will bring a note of differentiation to your living spaces.