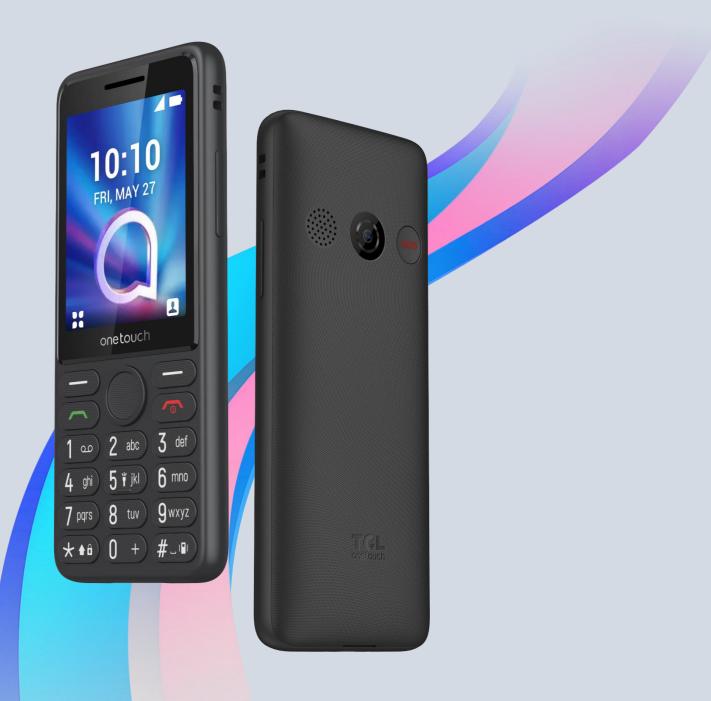

#### Design

Dimensions: 137.38\*57.5\*13.65mm Weight: Approx. 75g (TBC) Color: Dark Night Grey

#### Camera

Rear camera: VGA Sensor Size: 2.5um\*2.5um Video Player : QVGA@30fps Video Capture: 176x144@30fps

Connectivity

2G Network: 850/900/1800/1900

# Display

Display size: 2.8" Resolution: QVGA (240\*320)