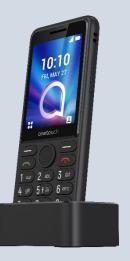

# TCL onetouch 40225

Big Display. Big Sound. Big Battery.

Easy-to-use Design Large display to See Clearer Loud Speaker for Clear Sound 1030mAh Reliable Battery





#### TCL onetouch 40225

#### Design

Dimensions: 137.38\*57.5\*13.65mm Weight: Approx. 75g (TBC) Color: Dark Night Grey

#### Camera

Rear camera: VGA Sensor Size: 2.5um\*2.5um Video Player : QVGA@30fps Video Capture: 176x144@30fps

Connectivity

2G Network: 850/900/1800/1900

## In Pack

**Standard:** Charging Dock, Wired type-C charger, QG&PSI,Battery **Optional:** LCD sticker, Transparent LCD sticker, Headset, Type-C cable only

### Others

Torch Light, Bluetooth 2.1 A2DP Wireless FM(Comply to customer req.), Type-C charging HAC : M3 & T3, 3.5mm Audio Jack

# **Color: Dark Night Grey**





Charging Dock

# Display

Display size: 2.8" Resolution: QVGA (240\*320)

# **Battery**

Battery: 1030mAh Charger: type-C Charging time: <3H (TBC) Standby time: 10days (TBC) Talk time: 7.6H (TBC)

#### Chipset

SIM Card:

T302D: 2 Micro-SIM

OS: Nucleus Chipset: MTK 6261A CPU frequency: 280MHz

## Memory

ROM: 16MB RAM: 4MB Supports up to 32GB Micro SD card End User Space: 200KB to 400KB