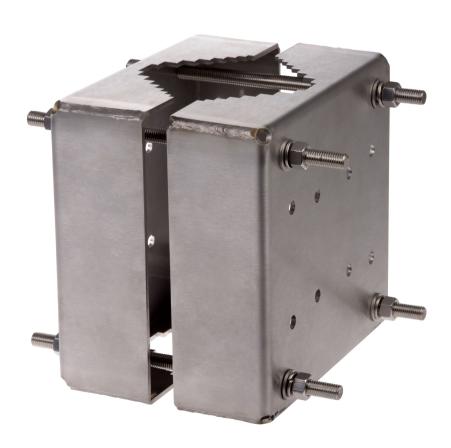

## Pole mount for explosion-protected PTZ network cameras

Pole Mount ExCam XPT is made of stainless steel and designed for ExCam XPT Q6055 Explosion-Protected PTZ Network Camera. Together with the required Wall Mount ExCam XPT, it allows the camera to be mounted on poles. Pole Mount ExCam XPT is suitable for pole diameters between 110 to 150 mm (4.3 to 5.9 in). The pole mount is ideal for onshore, offshore, marine, and heavy industrial applications.

- > Made of stainless steel EN 1.4404 (ASTM 316L)
- > For pole diameters from 110 to 150 mm (4.3 to 5.9 in)
- > Resistant to corrosion
- > Sturdy and safe
- > Compatible with ExCam XPT Q6055

www.cxis.com T10128983/EN/M2.2/1901

## Pole Mount ExCam XPT

| General            |                                                           |
|--------------------|-----------------------------------------------------------|
| Supported products | ExCam XPT Q6055 Explosion-Protected PTZ Network Camera    |
| Material           | Stainless steel EN 1.4404 (ASTM 316L)                     |
| Maximum load       | 50 kg (110 lb)                                            |
| Dimensions         | 228 x 376 x 155 mm (9 x 14 13/16 x 6 1/8 in) without pole |
| Weight             | 3.5 kg (7.7 lb)                                           |