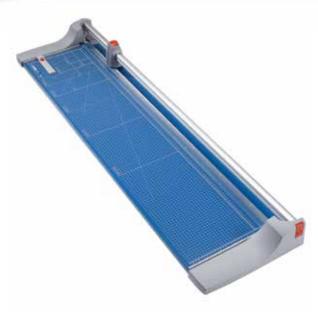

## Rotary trimmer 448

working efficiency with cutting precision

- User-friendly trimmer for professional use
- Sturdy solid metal table with non-slip rubber feet
- Practical format lines on the table
- Ground circular blade
- · Ground lower blade
- High-quality blades made of hardened steel
- Automatic clamping on the cutting line
- Two scale bars with mm scale
- Adjustable backstop
- Cutting head easy to change
- Optionally available practical stand with waste tray for models 446 and 448 (796/798)

## Rotary trimmer 448

Easy-to-change cutting head to keep work processes running smoothly

Adjustable backstop for quickly finding the right format can be used on both scale bars

Circular blade in the sealed plastic housing provides maximum safety

Ergonomic cutting head for convenient cutting-machine operation