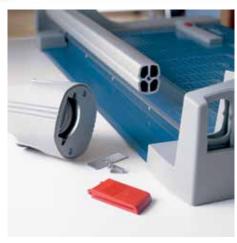

## Rotary trimmer 448

working efficiency with cutting precision

- User-friendly trimmer for professional use
- Sturdy solid metal table with non-slip rubber feet
- Practical format lines on the table
- Ground circular blade
- · Ground lower blade
- High-quality blades made of hardened steel
- Automatic clamping on the cutting line
- Two scale bars with mm scale
- Adjustable backstop
- Cutting head easy to change
- Optionally available practical stand with waste tray for models 446 and 448 (796/798)

## Rotary trimmer 448

Easy-to-change cutting head to keep work processes running smoothly

Adjustable backstop for quickly finding the right format can be used on both scale bars

Circular blade in the sealed plastic housing provides maximum safety