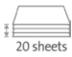

Cutting length 1300 mm

Professional use:

Cutting capacity 2.0 mm

Cutting capacity 20 sheets

Table size (overall dimensions) 1500 x 384 mm

Extended 5-year guarantee (except wearing parts)

German Engineering by Dahle

| Article number | Cutting length | DIN | Cutting capaci- | Cutting capacity A4 | Table size, external dimensions, in | EAN           |
|----------------|----------------|-----|-----------------|---------------------|-------------------------------------|---------------|
|                | in mm          |     | ty in mm        | 70 g/sm sheets      | mm                                  |               |
| 00448-20422    | 1300           | A0  | 2               | 20                  | 1.500 mm x 384 mm                   | 4007885004488 |