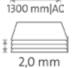

Cutting length 1300 mm

Professional use:

Cutting capacity 2.0 mm

Cutting capacity 20 sheets

Table size (overall dimensions) 1500 x 384 mm

Extended 5-year guarantee (except wearing parts)

German Engineering by Dahle

| Article number | Cutting length | DIN | Cutting capaci- | Cutting capacity A4 | Table size, external dimensions, in | EAN           |
|----------------|----------------|-----|-----------------|---------------------|-------------------------------------|---------------|
|                | in mm          |     | ty in mm        | 70 g/sm sheets      | mm                                  |               |
| 00448-20422    | 1300           | A0  | 2               | 20                  | 1.500 mm x 384 mm                   | 4007885004488 |