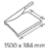

Cutting length 1300 mm

Professional use:

Cutting capacity 2.0 mm

Cutting capacity 20 sheets

Table size (overall dimensions) 1500 x 384 mm

Extended 5-year guarantee (except wearing parts)

German Engineering by Dahle

| Article number | Cutting length | DIN | Cutting capaci- | Cutting capacity A4 | Table size, external dimensions, in | EAN           |
|----------------|----------------|-----|-----------------|---------------------|-------------------------------------|---------------|
|                | in mm          |     | ty in mm        | 70 g/sm sheets      | mm                                  |               |
| 00448-20422    | 1300           | A0  | 2               | 20                  | 1.500 mm x 384 mm                   | 4007885004488 |