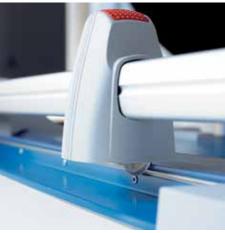

## Rotary trimmer 448

Easy-to-change cutting head to keep work processes running smoothly

Adjustable backstop for quickly finding the right format can be used on both scale bars

Circular blade in the sealed plastic housing provides maximum safety