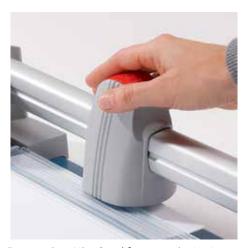

## Rotary trimmer 448

Easy-to-change cutting head to keep work processes running smoothly

Adjustable backstop for quickly finding the right format can be used on both scale bars

Circular blade in the sealed plastic housing provides maximum safety