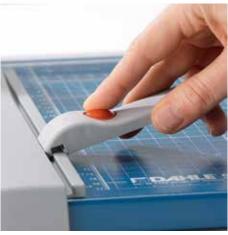

utting capacity 20 sheets



Table size (overall dimensions) 1500 x 384 mm



Extended 5-year guarantee (except wearing parts)



German Engineering by Dahle

| Article number | Cutting length | DIN | Cutting capaci- | Cutting capacity A4 | Table size, external dimensions, in | EAN           |
|----------------|----------------|-----|-----------------|---------------------|-------------------------------------|---------------|
|                | in mm          |     | ty in mm        | 70 g/sm sheets      | mm                                  |               |
| 00448-20422    | 1300           | A0  | 2               | 20                  | 1.500 mm x 384 mm                   | 4007885004488 |



## Rotary trimmer 448



Easy-to-change cutting head to keep work processes running smoothly



Adjustable backstop for quickly finding the right format can be used on both scale bars



Circular blade in the sealed plastic housing provides maximum safety



Ergonomic cutting head for convenient cutting-machine operation