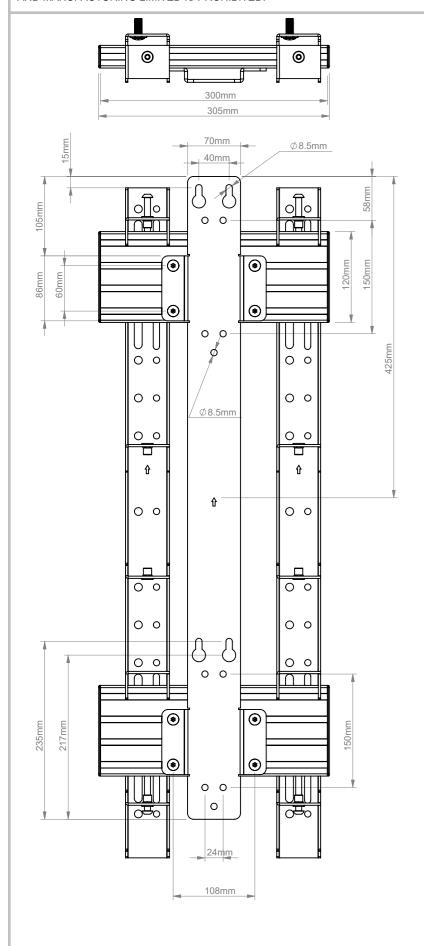

| B-Tech Inte        | B-Tech International Design and Manufacturing Limited |            |            | BT9906                               |
|--------------------|-------------------------------------------------------|------------|------------|--------------------------------------|
| Part o             | Part of the B-Tech International Group of Companies   |            |            | V1.0                                 |
| <b>∠R</b> ↑        | UNLESS OTHERWISE SPECIFIED                            | Size: A3   | Title:     | Portrait Ultra Stretch Signage Mount |
| TECH               | DIMENSIONS ARE IN MILLIMETERS                         | Scale: 1:5 | Revision:  | 0.0                                  |
| FETTER (C) DET DAT | Sheet: 1 of 1 Date:                                   | 10/05/2016 | File Name: | BTD-BT9906-R0.0                      |