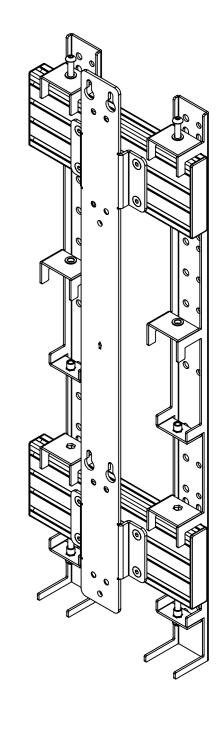

| B-Tech Inte        | B-Tech International Design and Manufacturing Limited |            |            | BT9906                               |
|--------------------|-------------------------------------------------------|------------|------------|--------------------------------------|
| Part o             | Part of the B-Tech International Group of Companies   |            |            | V1.0                                 |
| <b>∠R</b> ↑        | UNLESS OTHERWISE SPECIFIED                            | Size: A3   | Title:     | Portrait Ultra Stretch Signage Mount |
| TECH               | DIMENSIONS ARE IN MILLIMETERS                         | Scale: 1:5 | Revision:  | 0.0                                  |
| FETTER (C) DET DAT | Sheet: 1 of 1 Date:                                   | 10/05/2016 | File Name: | BTD-BT9906-R0.0                      |