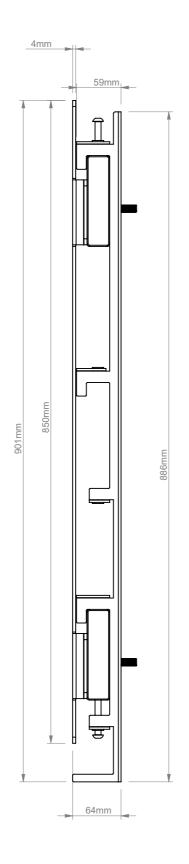

| B-Tech Inte        | B-Tech International Design and Manufacturing Limited |            |            | BT9906                               |
|--------------------|-------------------------------------------------------|------------|------------|--------------------------------------|
| Part o             | Part of the B-Tech International Group of Companies   |            |            | V1.0                                 |
| <b>∠R</b> ↑        | UNLESS OTHERWISE SPECIFIED                            | Size: A3   | Title:     | Portrait Ultra Stretch Signage Mount |
| TECH               | DIMENSIONS ARE IN MILLIMETERS                         | Scale: 1:5 | Revision:  | 0.0                                  |
| FETTER (C) DET DAT | Sheet: 1 of 1 Date:                                   | 10/05/2016 | File Name: | BTD-BT9906-R0.0                      |