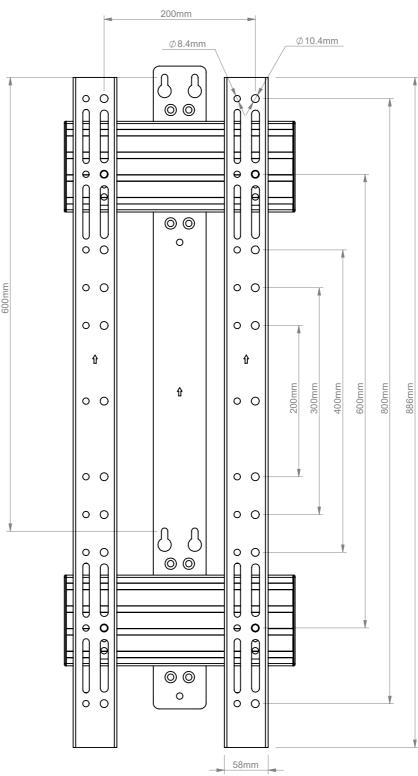

| B-Tech Inte        | B-Tech International Design and Manufacturing Limited |            |            | BT9906                               |
|--------------------|-------------------------------------------------------|------------|------------|--------------------------------------|
| Part o             | Part of the B-Tech International Group of Companies   |            |            | V1.0                                 |
| <b>∠R</b> ↑        | UNLESS OTHERWISE SPECIFIED                            | Size: A3   | Title:     | Portrait Ultra Stretch Signage Mount |
| TECH               | DIMENSIONS ARE IN MILLIMETERS                         | Scale: 1:5 | Revision:  | 0.0                                  |
| FETTER (C) DET DAT | Sheet: 1 of 1 Date:                                   | 10/05/2016 | File Name: | BTD-BT9906-R0.0                      |