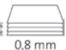

Hobby and entry level: easy, safe cutting precision.

Cutting length 320 mm

Cutting capacity 0.8 mm

Cutting capacity 8 sheets

Table size (overall dimensions) 420 x 175 mm

Carries the GS DGUV (German Statutory Accident Insurance Association) test mark

German Engineering by Dahle

| Article number | Cutting length | DIN | Cutting capaci- | Cutting capacity A4 | Table size, external | Colours | EAN           |
|----------------|----------------|-----|-----------------|---------------------|----------------------|---------|---------------|
|                | in mm          |     | ty in mm        | 80 g/sm             | dimensions, in mm    |         |               |
| 00502-20043    | 320            | A4  | 0,8             | 8                   | 420 mm x 175 mm      |         | 4007885005027 |