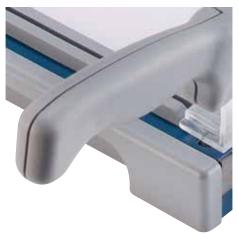

## Guillotine 502

• Sturdy solid metal table with rounded edges and non-slip rubber feet

· Practical recessed grips for safe handling

- Practical format lines on the table
- Ergonomically shaped handle
- Upper steel blade
- Lower steel blade
- Manual D-clamp bar
- Two scale bars with mm scale

## Guillotine 502

Ergonomically shaped handle to prevent tired hands while cutting

Practical recessed grips for safe and easy handling