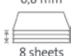

Hobby and entry level: easy, safe cutting precision.

Cutting length 320 mm

Cutting capacity 0.8 mm

Cutting capacity 8 sheets

Table size (overall dimensions) 420 x 175 mm

Carries the GS DGUV (German Statutory Accident Insurance Association) test mark

German Engineering by Dahle

| Article number | Cutting length | DIN | Cutting capaci- | Cutting capacity A4 | Table size, external | Colours | EAN           |
|----------------|----------------|-----|-----------------|---------------------|----------------------|---------|---------------|
|                | in mm          |     | ty in mm        | 80 g/sm             | dimensions, in mm    |         |               |
| 00502-20043    | 320            | A4  | 0,8             | 8                   | 420 mm x 175 mm      |         | 4007885005027 |