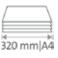

Hobby and entry level: easy, safe cutting precision.

Cutting length 320 mm

Cutting capacity 0.8 mm

Cutting capacity 8 sheets

Table size (overall dimensions) 420 x 175 mm

Carries the GS DGUV (German Statutory Accident Insurance Association) test mark

German Engineering by Dahle

| Article number | Cutting length | DIN | Cutting capaci- | Cutting capacity A4 | Table size, external | Colours | EAN           |
|----------------|----------------|-----|-----------------|---------------------|----------------------|---------|---------------|
|                | in mm          |     | ty in mm        | 80 g/sm             | dimensions, in mm    |         |               |
| 00502-20043    | 320            | A4  | 0,8             | 8                   | 420 mm x 175 mm      |         | 4007885005027 |