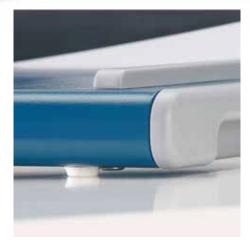

## Guillotine 502

• Sturdy solid metal table with rounded edges and non-slip rubber feet

· Practical recessed grips for safe handling

- Practical format lines on the table
- Ergonomically shaped handle
- Upper steel blade
- Lower steel blade
- Manual D-clamp bar
- Two scale bars with mm scale

## Guillotine 502

Ergonomically shaped handle to prevent tired hands while cutting

Practical recessed grips for safe and easy handling