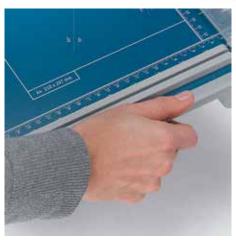

## Guillotine 502

• Sturdy solid metal table with rounded edges and non-slip rubber feet

· Practical recessed grips for safe handling

- Practical format lines on the table
- Ergonomically shaped handle
- Upper steel blade
- Lower steel blade
- Manual D-clamp bar
- Two scale bars with mm scale

## Guillotine 502

Ergonomically shaped handle to prevent tired hands while cutting

Practical recessed grips for safe and easy handling