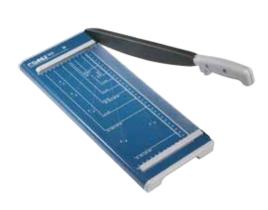

## Guillotine 502

• Sturdy solid metal table with rounded edges and non-slip rubber feet

· Practical recessed grips for safe handling

- Practical format lines on the table
- Ergonomically shaped handle
- Upper steel blade
- Lower steel blade
- Manual D-clamp bar
- Two scale bars with mm scale

## Guillotine 502

Ergonomically shaped handle to prevent tired hands while cutting

Practical recessed grips for safe and easy handling